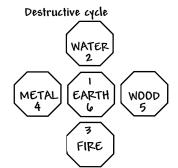

#### CYCLE OF CONQUERING

- 1. **EARTH** section 1 then circle 3 x's. Move from the Qian Kua (NW) to the Kun Kua (SW) of:
- 2. **WATER** section 2 (right circle) then circle 3 x's to the kun kua (SW), 4 shooting fingers diagonally to the Gen Kua NE of:
- 3. **FIRE** circle 3 x's right circle then section 3. Connect Qian Kua to the Li KuaSE of:
- 4. **METAL** section 1 then 3 Pi Zhang to the Qian Kua of:
- 5. **WOOD** walk right circle then section 2. Connect Li Kua with Xun Kua of:
- 6. **EARTH** section three