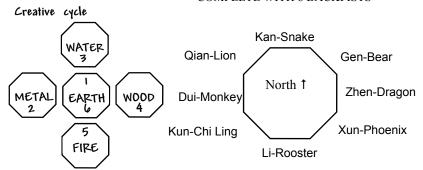

#### CYCLE OF CREATION

- 1. **EARTH** section 1 then connect from Kun Kua to Xun Kua of:
- 2. **METAL** section 2 then connect Ken Kua to Li Kua of:
- 3. **WATER** section 3 then connect from Xun Kua to Kan Kua of:
- 4. **WOOD** section 1 then connect from Kun Kua to Gen Kua of:
- 5. **FIRE** section 2 then connect from Qian Kua to Kun Kua of:
- 6. **EARTH** section 3 then: